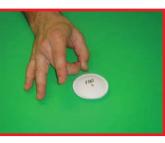

### HOW TO DRIVE, CHIP & PUTT:

- 1. **Driving & Chipping:** Stand the FIKI Golf ball on its end and flick the ball toward the hole.
- 2. **Putting:** With the FIKI Golf ball on its side, use the thumb and middle finger to flick the ball toward the hole.
- 3. For further instruction see images below.

**DRIVE & CHIP** 

PUTT