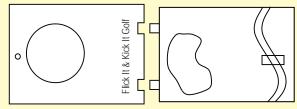

**ASSEMBLY:** See diagram below. Slide the openings on the green over the brackets on the fairway. Place the flag pin in the hole.

GREEN

FAIRWAY

For more tabletop sports fun please visit our secure website at