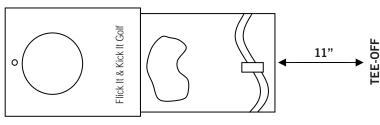

**ASSEMBLY:** See diagram below. Slide the openings on the green over the brackets on the fairway. Place the flag pin in the hole.

GREEN

FAIRWAY

For more tabletop sports fun please visit our secure website at