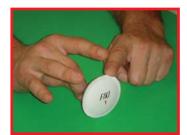

### HOW TO DRIVE, CHIP & PUTT:

- 1. **Driving & Chipping:** Stand the FIKI Golf ball on its end and flick the ball toward the hole.
- 2. **Putting:** With the FIKI Golf ball on its side, use the thumb and middle finger to flick the ball toward the hole.
- 3. For further instruction see images below.

**DRIVE & CHIP** 

PUTT