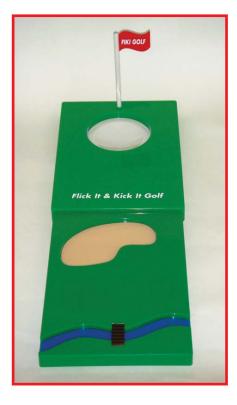

## FIKI SPORTS GOLF: Par 3

**ASSEMBLY:** See diagram below. Slide the openings on the green over the brackets on the fairway. Place the flag pin in the hole.

GREEN

FAIRWAY

For more tabletop sports fun please visit our secure website at